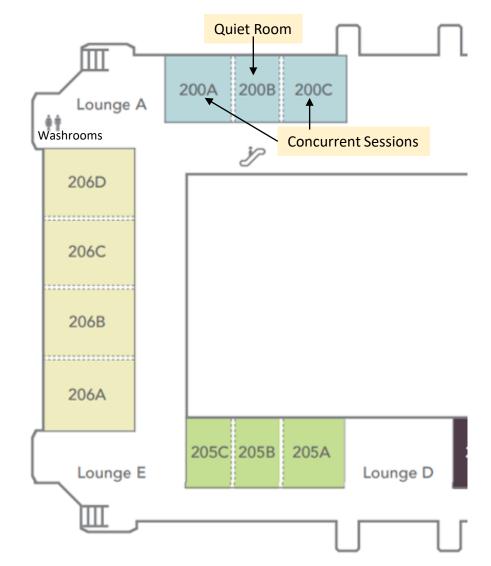

# Directions to Skybridge from Beanfield Centre:

- The Skybridge connects the Beanfield Centre to Hotel X on the West Side of the building, on the second floor.
- To access the Skybridge, you will pass by rooms 200ABC, as well as 206ABCD. There is hanging signage indicating the Skybridge as well.
- The Skybridge is beside 206A, on the right-hand side.
- There are two sets of sliding doors, and once passed, you will be on the 2nd floor of Hotel X. Go down 1 level to the main lobby to get to the reception. The Prime Room is off of the main lobby.
- <u>Click here</u> to take a walking tour from the top of the escalator (near room 200A) to the Skybridge (near room 206A) that leads to Hotel X

### **Beanfield Centre, Second Floor**