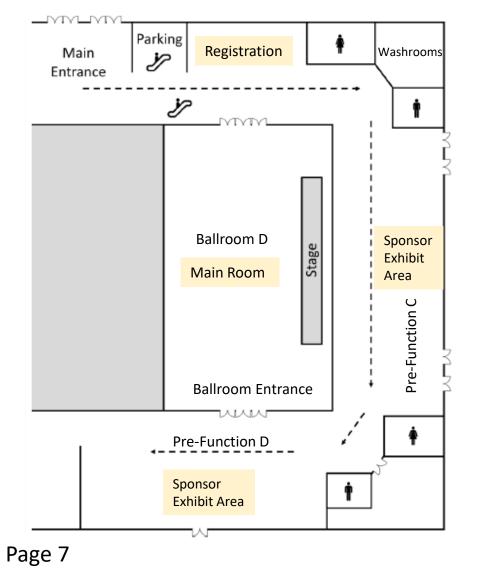

ing the above ground crosswalk, which will bring you to the front desk of the Beanfield Centre.



# Directions to Skybridge from Beanfield Centre:

- The Skybridge connects the Beanfield Centre to Hotel X on the West Side of the building, on the second floor.
- To access the Skybridge, you will pass by rooms 200ABC, as well as 206ABCD. There is hanging signage indicating the Skybridge as well.
- The Skybridge is beside 206A, on the right-hand side.
- There are two sets of sliding doors, and once passed, you will be on the 2nd floor of Hotel X. Go down 1 level to the main lobby to get to the reception. The Prime Room is off of the main lobby.
- <u>Click here</u> to take a walking tour from the top of the escalator (near room 200A) to the Skybridge (near room 206A) that leads to Hotel X





### **Beanfield Centre, Ground Floor**

### **Beanfield Centre, Second Floor**