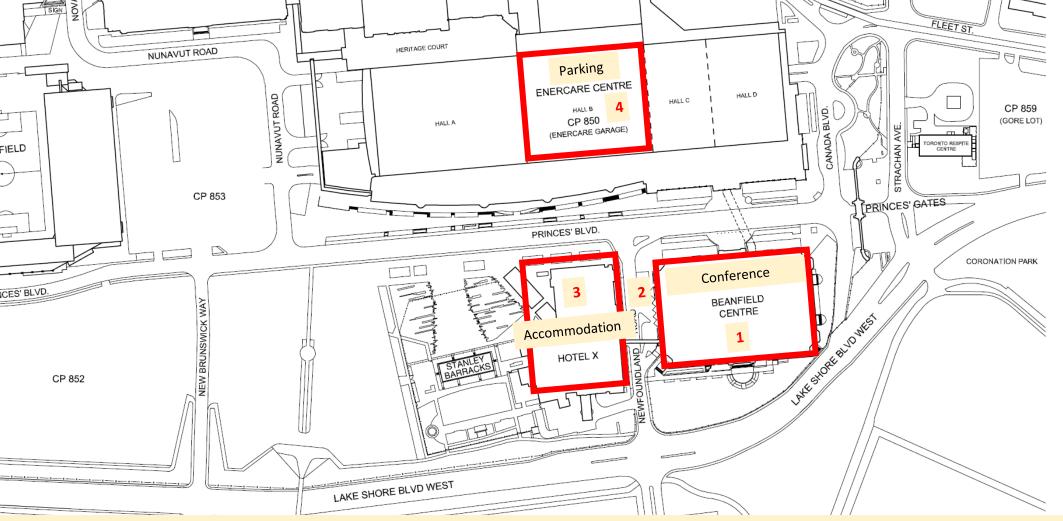

Zoomed in view

- 1. Beanfied Centre (BFC) 105 Princes' Blvd, Toronto, ON M6K 3C3 (conference location)
- 2. Beanfield Centre loading dock, west side of building at Newfoundland and Princes' Blvd, accessed via Lakeshore. Docks do not have any scheduled times.
- 3. Hotel X, 111 Princes' Blvd, Toronto, Ontario M6K 3C3 (guestroom block accommodation)
- 4. Parking in Lot 850 (underneath Enercare Centre):

Lot 850 (East) is accessed off Canada Blvd. and Fleet Street. Parking is paid, and payment is required to enter the garage. We suggest parking in the **C or D areas** (C has orange pillars and D has green pillars) as these areas are closest to the Beanfield Centre (especially section D, green pillars).

Once in the parking garage, there are two options to access the Beanfield Centre:

- Using the underground tunnel, which there is signage to from the C/D sections of the parking garage
- Using the above ground crosswalk, which will bring you to the front desk of the Beanfield Centre.