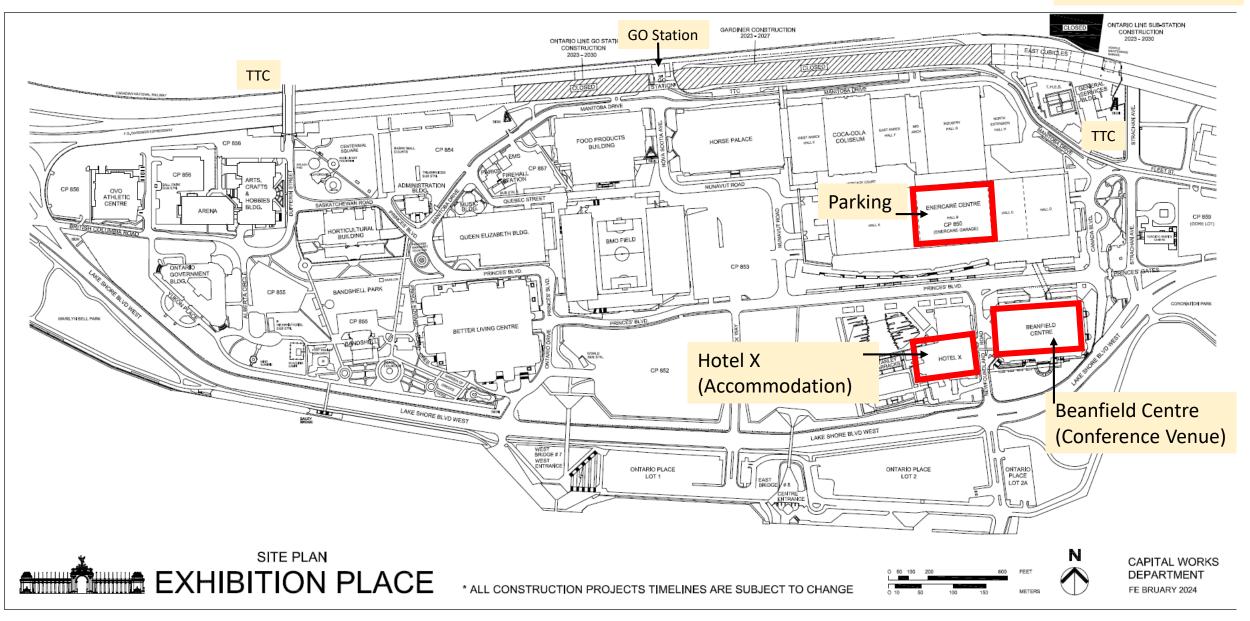

#### Zoomed out view

## Directions to Beanfield Centre

105 Princes' Blvd, Toronto, ON M6K 3C3

| GO Transit                                                                                                                                                                                                                                                                                                                                                                                                                                                                                                                                         | TTC                                                                                                                                                                                                                                               |
|----------------------------------------------------------------------------------------------------------------------------------------------------------------------------------------------------------------------------------------------------------------------------------------------------------------------------------------------------------------------------------------------------------------------------------------------------------------------------------------------------------------------------------------------------|---------------------------------------------------------------------------------------------------------------------------------------------------------------------------------------------------------------------------------------------------|
| <ul> <li>East<br/>Take the Lakeshore West line and exit at Exhibition</li> <li>West<br/>Take the Lakeshore East line and exit at Exhibition</li> <li>From the Exhibition Station GO Station to Beanfield Centre: <ul> <li>Exit the Go Train Station at Manitoba Road, and continue straight onto Nova Scotia Ave (passing by BMO Field, Coca Cola Coliseum, and Enercare Centre)</li> <li>Continue along Nova Scotia to Nunavut, to Princes' Blvd – Hotel X is a visible landmark</li> <li>Continue to the Beanfield Centre</li> </ul> </li> </ul> | <ul> <li>For TTC, plan your trip <u>here</u>.</li> <li>The TTC stops at Strachan Avenue.</li> <li>Continue straight down Canada Blvd (Passing the Princes' Gates and Enercare Centre)</li> <li>You will arrive at the Beanfield Centre</li> </ul> |
| For GO Transit, plan your trip <u>here</u> .                                                                                                                                                                                                                                                                                                                                                                                                                                                                                                       |                                                                                                                                                                                                                                                   |
| Page 4                                                                                                                                                                                                                                                                                                                                                                                                                                                                                                                                             |                                                                                                                                                                                                                                                   |

## Directions to Beanfield Centre - continued

105 Princes' Blvd, Toronto, ON M6K 3C3

#### Car East Take the Gardiner Expressway west to Spadina/Lake Shore Boulevard cutoff and follow the signs for Lakeshore Boulevard. Take Lake Shore Boulevard to the Princes' Gates (just west of Strachan Avenue). West Take the Gardiner Expressway east to Lake Shore Boulevard. Stay on Lakeshore Blvd east. There are three entrance points (at the traffic lights) to Exhibition Place from Lake Shore Boulevard - Newfoundland Drive is the closest to Beanfield Centre Parking is available in Lot 850 (underneath Enercare Centre): Lot 850 (East) is accessed off Canada Blvd. and Fleet Street. Parking is \$18, and payment is required to enter the garage. We suggest parking in the C or D areas (C has orange pillars and D has green pillars) as these areas are closest to the Beanfield Centre (especially section D, green pillars). Once in the parking garage, there are two options to access the Beanfield Centre: